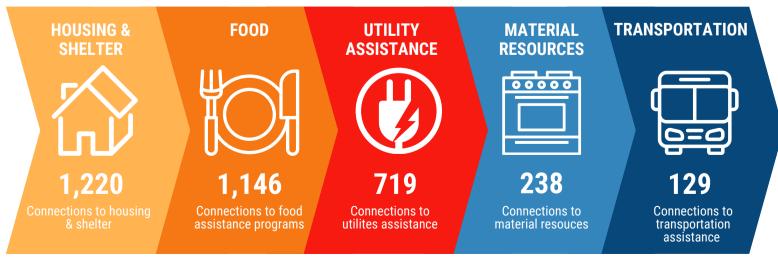

## MAKING CONNECTIONS FOR HEALTHIER COMMUNITIES

When more people are thriving, our communities are stronger

\*Data is from July 2023 - June 2024