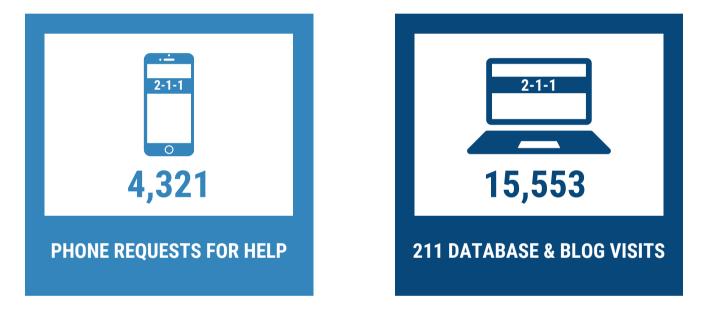

## HELP IS 3 NUMBERS AWAY (S) DIAL (C) SEARCH (WWW.uwccmc.org/211)

211 is a free confidential, non-emergent, community helpline that is open 24 hours a day, seven days a week. This service connects individuals with trained professionals who provide a comprehensive source of information regarding health and human resources, social assistance programs and essential community services available in our community. Trained professionals are available 24/7 to help with problem-solving and crisis intervention.